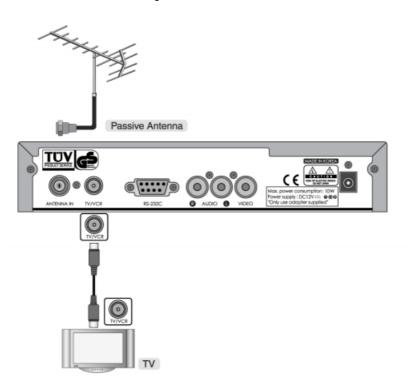

# 2.1 Connecting Aerial

# 1. Connecting TV and VCR

Connect the cable of your TV aerial to the **ANTENNA IN** connector on the rear of the receiver. Co-axial cable is connected as in the figure above.